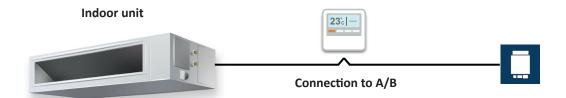

### Connection to the Toshiba wired remote controller bus

INBACTOS001R000 INBACTOS001R100 INKNXTOS001R000 INMBSTOS001R000 INWMPTOS001R000 INWFITOS001R100

### Connect to: A/B BACnet MS/TP or IP 1 Indoor Unit

# INBACTOS001R000 INBACTOS001R100

Connect to: A/B BACnet MS/TP or IP 1 Indoor Unit