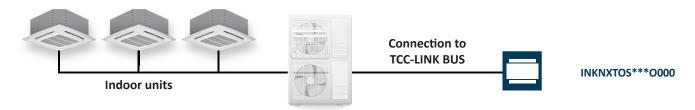

# INKNXTOS\*\*\*O000

Connect to: TCC-LINK 16/64 Indoor Units

# **Connection to the Toshiba Outdoor Units**

**Outdoor Units** 