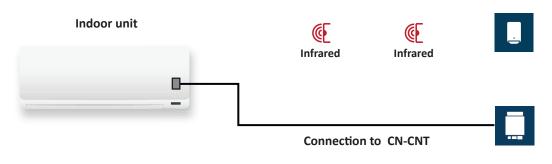

## **Connection to the Panasonic indoor units**

IN485UNI001I100 INKNXUNI001I000 INWMPUNI001I000 INWFIUNI001I000

INBACPAN0011000
IN485PAN0011000
INKNXPAN0011000
INKNXPAN001A000
INMBSPAN0011100
INMBSPAN0011000
INWMPPAN0011000
INWFPAN0011100

#### Connections to the Panasonic wired remote controller bus

INBACPAN001R000
INBACPAN001R100
INKNXPAN001R000
INMBSPAN001R000
INWMPPAN001R000
INWFPAN001R100