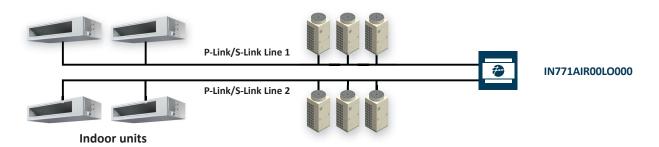

1 Indoor Unit

IN770AIR\*\*\*O000 Connect to: R1/R2 4/16/64 Indoor Units

IN771AIR00LO000 Connect to: S-LINK, PLINK (U1/U2)

128 Indoor Units

KNX

INKNXUNI001I000

Connect to: IR Port 1 I.U., 2 Binary Inputs

INKNXPAN001I000 Connect to: Connect to: CN-CNT R1/R2

INMBSPAN001R000

Connect to: R1/R2 1 Indoor Unit

Connect to:

4/16/64 Indoor Units

IN770AIR\*\*\*O000 IN771AIR00LO000

Connect to: S-LINK, P LINK (U.1 U.2) 128 Indoor Units

IN771AIR00LO000 Connect to: S-LINK, PLINK (U.1 U.2)

128 Indoor Units