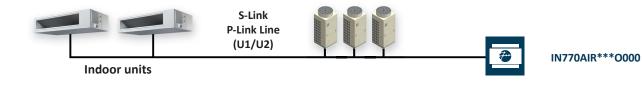

1 Indoor Unit

IN770AIR\*\*\*O000 Connect to: R1/R2 4/16/64 Indoor Units

IN771AIR00LO000 Connect to: S-LINK, PLINK (U1/U2)

128 Indoor Units

KNX

INKNXUNI001I000

Connect to: IR Port 1 I.U., 2 Binary Inputs

INKNXPAN001I000 Connect to: Connect to: CN-CNT R1/R2

INMBSPAN001R000

Connect to: R1/R2 1 Indoor Unit

Connect to:

4/16/64 Indoor Units

IN770AIR\*\*\*O000 IN771AIR00LO000

Connect to: S-LINK, P LINK (U.1 U.2) 128 Indoor Units

IN771AIR00LO000 Connect to: S-LINK, PLINK (U.1 U.2)

128 Indoor Units