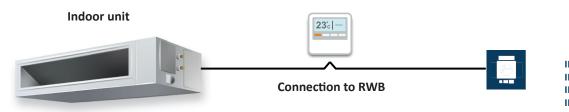

# Conection to the Fujitsu wire remote controller bus

INWFIFGL001R100 INMBSFGL001R000 INKNXFGL001R000 INWMPFGL001R000 IN775FGL\*\*\*O000

# INKNXFGL001R000

Connect to: R/W/B 1 I.U., 2 Binary Inputs

# INMBSFGL001R000

Connect to: 1 Indoor Unit