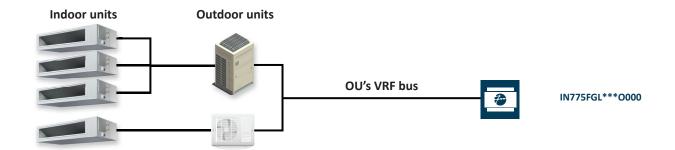

# Connection to the Fujitsu outdoor unit bus

## IN775FGL\*\*\*O000

Connect to: X1/X2 4/16/64 Indoor Units