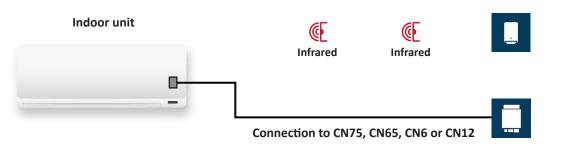

# **Connection to the Fujitsu indoor units**

IN485UNI001I100 INKNXUNI001I000 INWMPUNI001I000 INWFIUNI001I000

IN485FGL001I000 INWMPFGL001I000 INKNXFGL001I000 INWFIFGL001I100 IN775FGL\*\*\*0000

# IN485FGL001I000

Connect to: CN75, CN65, CN6 or CN12 1 Indoor Unit

## INWFIFGL001I100

Connect to: CN75, CN65, CN6 or CN12 1 Indoor Unit